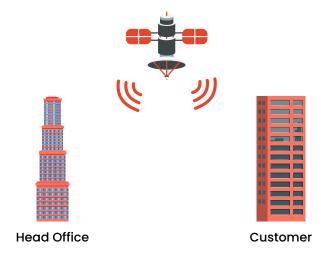

#### Point To Point (SCPC)

Very Small Aperture Terminal (VSAT) technology is used for two-way satellite communications for internet, data, and cellular connection, typically in rural areas and harsh environments. VSATs access satellites in geosynchronous or geostationary orbit to relay data from small remote Earth stations (terminals) to other terminals (in mesh topology) or master Earth station hubs (in star topology).

Teleglobal VSAT Service enables its customer to establish carrier grade capacity connectivity with their facilities in remote locations or locations where terrestrial based connectivity is unavailable. Teleglobal employs number of satellites to deliver VSAT Service in metro and remote locations. By maintaining close partnership with global scale satellite operators, customer can expect high quality cost-effective service.