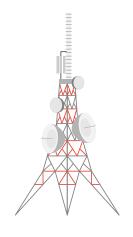

#### Teleglobal Infra

Teleglobal Infra (Tower Power System) service offers telecom service providers to provide seamless communication and data transfer services to their consumers.

### Teleglobal Infra

Teleglobal also service Tower Power for BTS Backhaul. Tower Power systems are the power systems especially configured to supply power 24/7 to telecom towers. Uninterrupted power supply plays an integral role in the proper functioning of telecom towers. Teleglobal Infra (Tower Power System) service offers telecom service provider to provide seamless communication and data transfer services to their consumers. Power supply to telecom towers can be supplied through AC mains or as a combination of diesel generators and batteries. Nowadays, renewable energy sources such as solar is also being used to supply power to telecom towers and are contributing significantly to the global telecom tower power system.