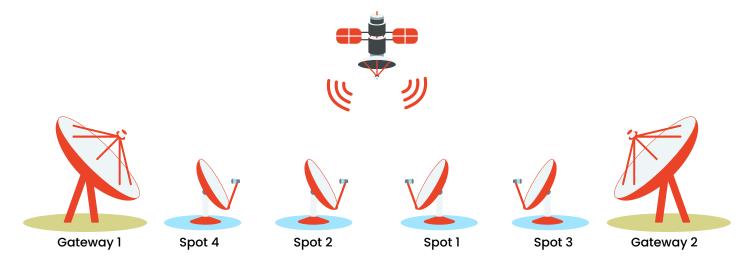

#### **HTS VSAT General topology**

Communities in remote areas will be able to enjoy reliable and robust internet, data, and cellular connection delivered by Teleglobal Leased Capacity on the backbone of High Throughput Satellite (HTS) network.

The significant increase in capacity is achieved by a high-level frequency re-use and spot beam technology which enables frequency re-use across multiple narrowly focused spot beams (usually in the order of hundreds of kilometers), as in cellular networks, which both are defining technical features of HTS. In addition to a large amount of bandwidth capacity HTS are defined by the fact that they often, but not solely, target the consumer market.