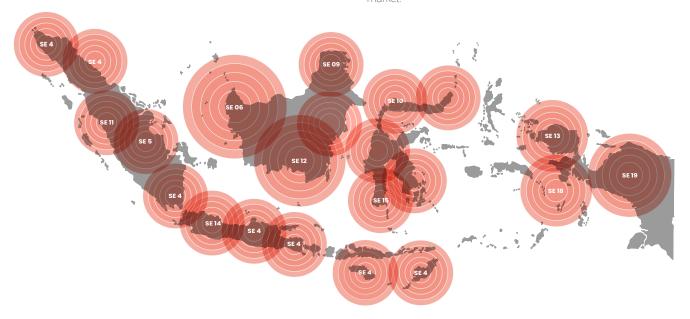

The significant increase in capacity is achieved by a high-level frequency re-use and spot beam technology which enables frequency re-use across multiple narrowly focused spot beams (usually in the order of hundreds of kilometers), as in cellular networks, which both are defining technical features of HTS. In addition to a large amount of bandwidth capacity HTS are defined by the fact that they often, but not solely, target the consumer market.

**HTS Satellite Spot Beam Overview** 