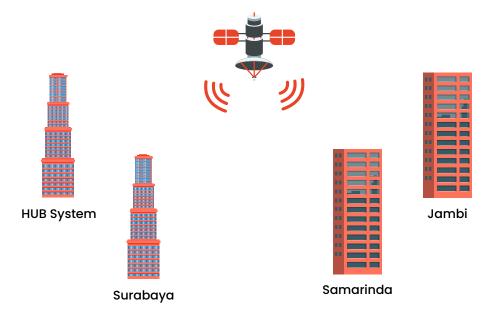

#### Point To Point (SCPC)

Very Small Aperture Terminal (VSAT) technology is used for two-way satellite communications for internet, data, and cellular connection, typically in rural areas and harsh environments. VSATs access satellites in geosynchronous or geostationary orbit to relay data from small remote Earth stations (terminals) to other terminals (in mesh topology) or master Earth station hubs (in star topology).

Teleglobal VSAT Service enables its customer to establish carrier grade capacity connectivity with their facilities in remote locations or locations where terrestrial based connectivity is unavailable. Teleglobal employs number of satellites to deliver VSAT Service in metro and remote locations. By maintaining close partnership with global scale satellite operators, customer can expect high quality cost-effective service.