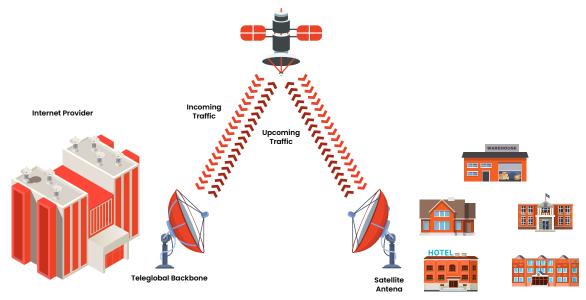

#### Teleglobal Leased Capacity

Communities in remote areas will be able to enjoy reliable and robust internet, data, and cellular connection delivered by Teleglobal Leased Capacity on the backbone of the High Throughput Satellite (HTS) network.

#### **HTS VSAT General topology**

Communities in remote areas will be able to enjoy reliable and robust internet, data, and cellular connection delivered by Teleglobal Leased Capacity on the backbone of High Throughput Satellite (HTS) network.

The significant increase in capacity is achieved by a high-level frequency re-use and spot beam technology which enables frequency re-use across multiple narrowly focused spot beams (usually in the order of hundreds of kilometers), as in cellular networks, which both are defining technical features of HTS. In addition to a large amount of bandwidth capacity HTS are defined by the fact that they often, but not solely, target the consumer market.