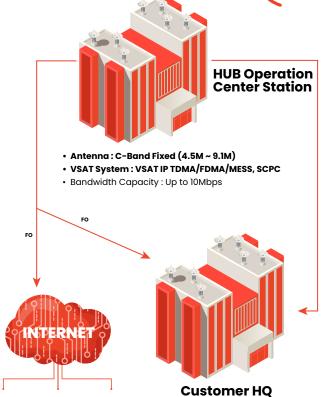

#### Teleglobal VSAT

Teleglobal VSAT Service enables its customer to establish carrier-grade capacity connectivity with their facilities in remote locations or locations where terrestrial-based connectivity is unavailable.

Teleglobal VSAT Service enables its customer to establish carrier grade capacity connectivity with their facilities in remote locations or locations where terrestrial based connectivity is unavailable. Teleglobal employs number of satellites to deliver VSAT Service in metro and remote locations. By maintaining close partnership with global scale satellite operators, customer can expect high quality cost-effective service.