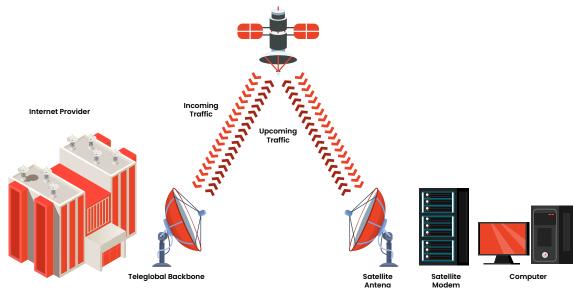

#### Teleglobal VSAT

Teleglobal VSAT Service enables its customer to establish carrier-grade capacity connectivity with their facilities in remote locations or locations where terrestrial-based connectivity is unavailable.

Teleglobal VSAT Service enables its customer to establish carrier grade capacity connectivity with their facilities in remote locations or locations where terrestrial based connectivity is unavailable. Teleglobal employs number of satellites to deliver VSAT Service in metro and remote locations. By maintaining close partnership with global scale satellite operators, customer can expect high quality cost-effective service.