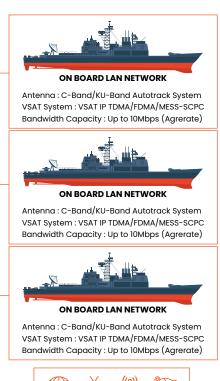

### Teleglobal **Maritime**

In a world of fast change and with evolving regulations, the maritime industry never stands still. Improving efficiency is always a substantial objective of your business.

Teleglobal Maritime is business solution using VSAT technology for maritime industry such as small medium to large vessels and oil rigs. This solution is design for delivering real-time, broadband, always-on connectivity at sea with worldwide coverage. Providing your passengers, guest, crew, with mobile connection, superior wireless service, and instant access onboard, information and entertainment.

#### **Tele Maritim Topology**

10

teleglobal.co.id